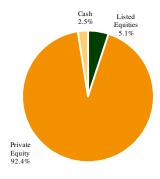

|  |  |

## Portfolio Structure by Asset Class

# **Equity Portfolio Structure by Sector**

### Portfolio Structure by Geography







Note: Cash equivalents included under Cash

Note: EPH investment included under Other

Note: EPH investment included under Serbia

#### Commentary

- Top Factoring's results for the first 8 months of 2010 show a 2.6 times year-on-year increase in turnover from €0.8m to €2.2m, and both an operating and net profit for the period of €0.6m, compared to a loss of €0.1m during the same period last year. 64% of sales were generated by the debt purchase business line.
- Despite operating in a very difficult overall climate for Romanian seaside operators, with many hotels at Romanian resorts reporting dramatically reduced activity over the summer, Mamaia Resort Hotels closed the holiday season with a 75% occupancy rate, compared to 70% last year, and an occupancy rate of 30% over the first ei