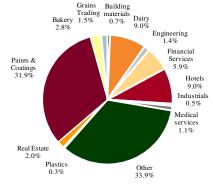

|  |  |

## Portfolio Structure by Asset Class

# **Equity Portfolio Structure by Sector**

### Portfolio Structure by Geography







Note: Cash equivalents included under Cash

Note: EPH investment included under Other

Note: EPH investment included under Serbia

#### Commentary

- Top Factoring's results for the first 8 months of 2010 show a 2.6 times year-on-year increase in turnover from €0.8m to €2.2m, and both an operating and net profit for the period of €0.6m, compared to a loss of €0.1m during the same period last year. 64% of sales were generated by the debt purchase business line.
- Despite operating in a very difficult overall climate for Romanian seaside operators, with many hotels at Romanian resorts reporting dramatically reduced activity over the summer, Mamaia Resort Hotels closed the holiday season with a 75% occupancy rate, compared to 70% last year, and an occupancy rate of 30% over the first eigh